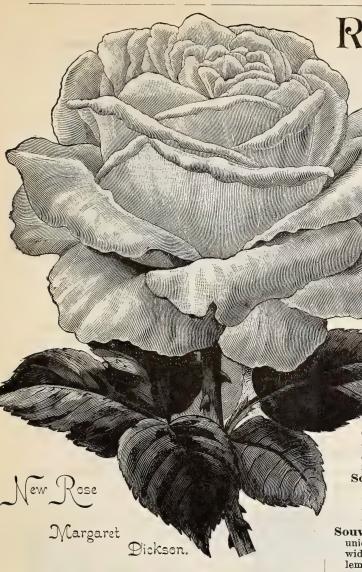

ucceeded in securing a limited stock of this scarce variety.

Strong 6 inch pots, \$1.50 each.

# Hardy Garden Pinks.

#### Her Majesty.

This variety is a grand improvement on the popular variety known as "Snow" or "Mrs. Sinkins," to which it is superior in size of flower and freedom of bloom.

Very strong one year old clumps, \$1.00 per doz.; \$6.00 per 100. 2 inch pots, 60 cts, per doz.; \$4.00 per 100.

#### Scotch Pinks.

Earl of Carlisle. White, laced crimson. Juliette. White, laced crimson.

Laura Wilmer. White, purplish maroon centre.

Prince Arthur. Crimson centre, blush lacing.

Snow (Mrs. Sinkins). Large pure white, very fragrant. Stanislaus. Violet rose, with crimson centre.

Clumps one year old, \$1.00 per doz.; \$8.00 per 100.

2 inch pots, 60 cts. per doz.: \$4.00 per 100.



# Hybrid Perpetual Roses on Own Roots.

Alfred Colomb.
Anna de Diesbach.
Baron de Bonstettin.
Coquette des Alps.
Fisher Holmes.
Gen. Washington.
Gloire de Margottin.
John Hopper.
Jules Margottin.
Magna Charta.

Paul Neyron.
Prince de Rohan.
Blanche Moreau.
Princess Adelaide.
Ulrich Brunner.
Caroline de Sausal.
Marchioness of Lorne.
Victor Verdier.
Coquette de Blanches.

Strong plants in 5 inch pots, \$2.50 per doz.; \$20.00 per 100.

#### Climbing Roses.

Strong two-year-old, on own roots.

Baltimore Belle.
Greville, or Seven Sisters.

5 and 6 inch pots, \$2.50 per doz.; \$20.00 per 100.

# New White Hybrid Perpetual Margaret Dickson.

This is undoubtedly the finest Hybrid Perpetual yet introduced. 5 inch pots, \$2.50 per doz.; \$20.00 per 100.

Roses-New Roses.

Belle Siebrecht. A super